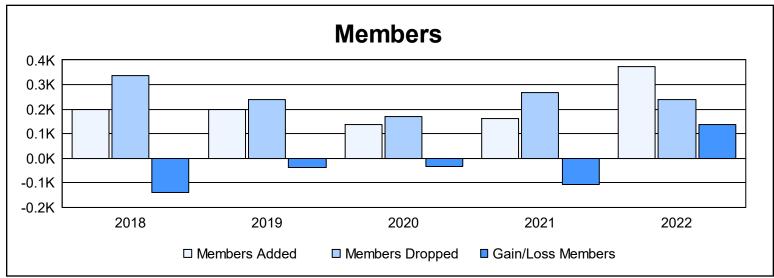

District 49 A

As of June 2022 Cumulative

| Year      | New<br>Clubs | Dropped<br>Clubs | Gain/<br>Loss<br>Clubs | New<br>Members | Charter<br>Members | Reinstate<br>Members | Transfer<br>Members | Total<br>Member<br>Added | Total<br>Members<br>Dropped | Gain/<br>Loss<br>Members |
|-----------|--------------|------------------|------------------------|----------------|--------------------|----------------------|---------------------|--------------------------|-----------------------------|--------------------------|
| 2017-2018 | 0            | 4                | -4                     | 176            | 2                  | 13                   | 8                   | 199                      | 337                         | -138                     |
| 2018-2019 | 0            | 0                | 0                      | 176            | 7                  | 15                   | 1                   | 199                      | 237                         | -38                      |
| 2019-2020 | 0            | 2                | -2                     | 125            | 0                  | 4                    | 9                   | 138                      | 170                         | -32                      |
| 2020-2021 | 0            | 3                | -3                     | 142            | 1                  | 14                   | 3                   | 160                      | 268                         | -108                     |
| 2021-2022 | 1            | 1                | 0                      | 317            | 28                 | 27                   | 3                   | 375                      | 239                         | 136                      |
| Average   | 0            | 2                | -2                     | 187            | 8                  | 15                   | 5                   | 214                      | 250                         | -36                      |