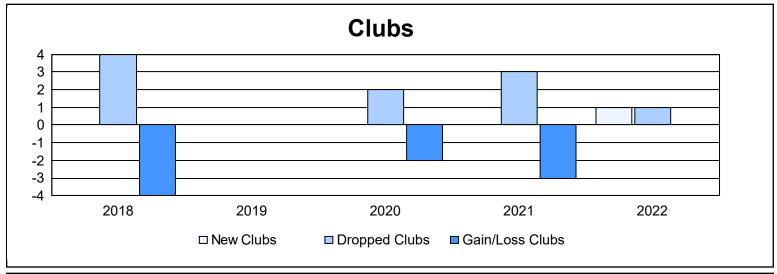

District 49 A

As of June 2022 Cumulative

| Year      | New<br>Clubs | Dropped<br>Clubs | Gain/<br>Loss<br>Clubs | New<br>Members | Charter<br>Members | Reinstate<br>Members | Transfer<br>Members | Total<br>Member<br>Added | Total<br>Members<br>Dropped | Gain/<br>Loss<br>Members |
|-----------|--------------|------------------|------------------------|----------------|--------------------|----------------------|---------------------|--------------------------|-----------------------------|--------------------------|
| 2017-2018 | 0            | 4                | -4                     | 176            | 2                  | 13                   | 8                   | 199                      | 337                         | -138                     |
| 2018-2019 | 0            | 0                | 0                      | 176            | 7                  | 15                   | 1                   | 199                      | 237                         | -38                      |
| 2019-2020 | 0            | 2                | -2                     | 125            | 0                  | 4                    | 9                   | 138                      | 170                         | -32                      |
| 2020-2021 | 0            | 3                | -3                     | 142            | 1                  | 14                   | 3                   | 160                      | 268                         | -108                     |
| 2021-2022 | 1            | 1                | 0                      | 317            | 28                 | 27                   | 3                   | 375                      | 239                         | 136                      |
| Average   | 0            | 2                | -2                     | 187            | 8                  | 15                   | 5                   | 214                      | 250                         | -36                      |